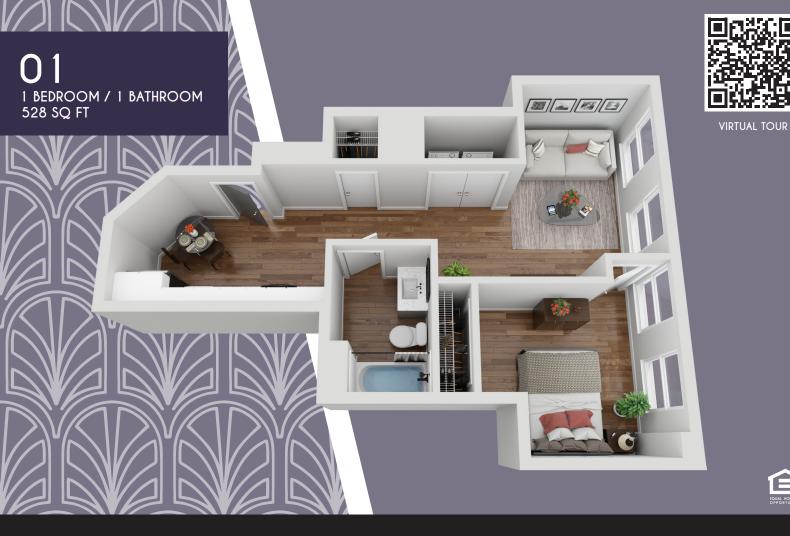

## 01 1 BEDROOM / 1 BATHROOM 528 SQ FT

## APARTMENT FEATURES

- Panoramic Views
- In-Unit Washer/Dryer
- Stainless Steel Appliances
- Quartz Counter Tops
- Undermount Sinks
- Ample Closet Space
- Vinyl-Plank Flooring

All specifications, dimensions, floorplans and prices are subject to change without notice. The dimensions and square footages listed are approximate. The floorplans shown are intended to illustrate the unit layout and potential furniture arrangement.