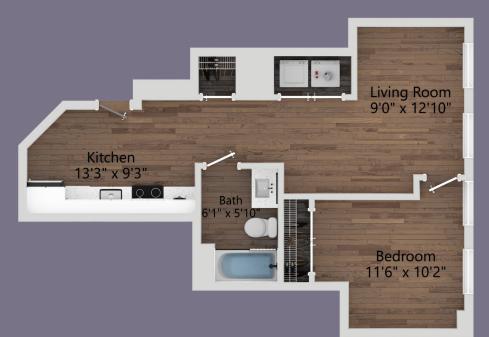

## 01 1 BEDROOM / 1 BATHROOM 528 SQ FT

All specifications, dimensions, floorplans and prices are subject to change without notice. The dimensions and square footages listed are approximate. The floorplans shown are intended to illustrate the unit layout and potential furniture arrangement.