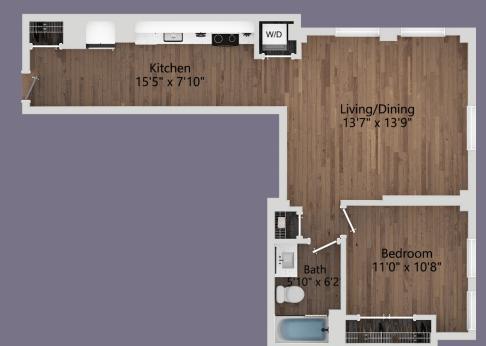

## 010 1 BEDROOM / 1 BATHROOM 655 SQ FT

## <u>NOTES</u>

All specifications, dimensions, floorplans and prices are subject to change without notice. The dimensions and square footages listed are approximate. The floorplans shown are intended to illustrate the unit layout and potential furniture arrangement.