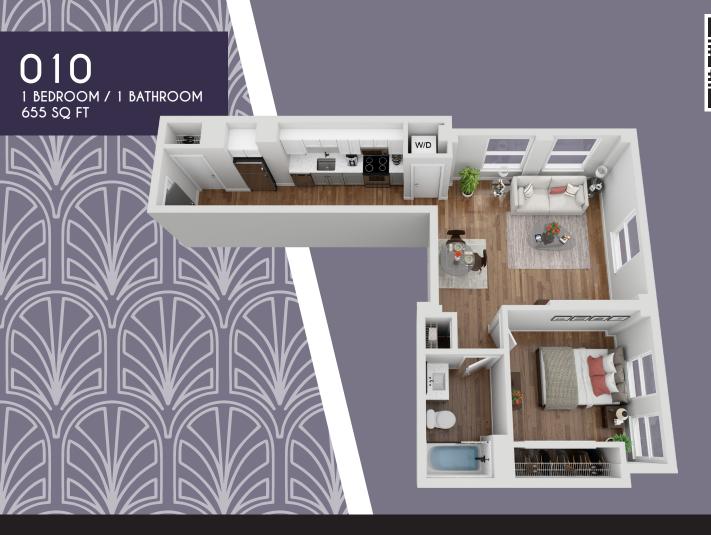

## 010 1 BEDROOM / 1 BATHROOM 655 SQ FT

## <u>NOTES</u>

All specifications, dimensions, floorplans and prices are subject to change without notice. The dimensions and square footages listed are approximate. The floorplans shown are intended to illustrate the unit layout and potential furniture arrangement.