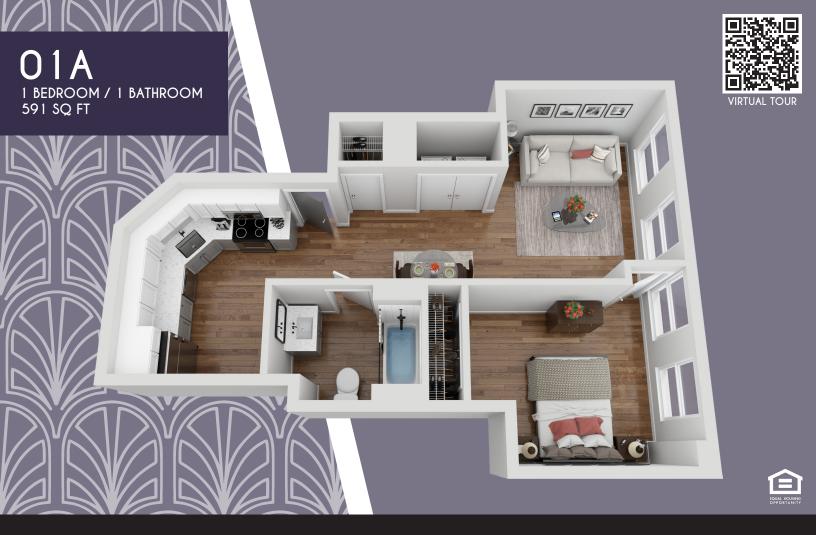

## OIA 1 BEDROOM / 1 BATHROOM 591 SQ FT

## APARTMENT FEATURES

- Panoramic Views
- In-Unit Washer/Dryer
- Stainless Steel Appliances
- Quartz Counter Tops
- Undermount Sinks
- Ample Closet Space
- Vinyl-Plank Flooring

All specifications, dimensions, floorplans and prices are subject to change without notice. The dimensions and square footages listed are approximate. The floorplans shown are intended to illustrate the unit layout and potential furniture arrangement.