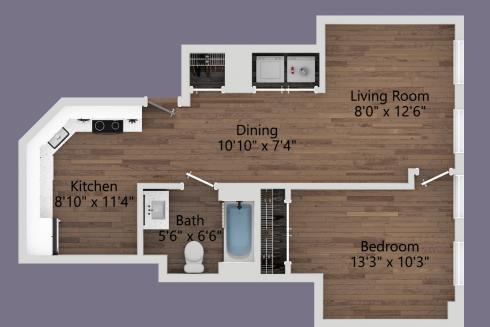

## OIA 1 BEDROOM / 1 BATHROOM 591 SQ FT

All specifications, dimensions, floorplans and prices are subject to change without notice. The dimensions and square footages listed are approximate. The floorplans shown are intended to illustrate the unit layout and potential furniture arrangement.