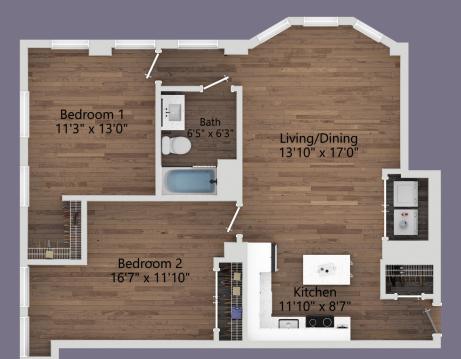

## O3 2 BEDROOM / 1 BATHROOM 888 SQ FT

## <u>NOTES</u>

All specifications, dimensions, floorplans and prices are subject to change without notice. The dimensions and square footages listed are approximate. The floorplans shown are intended to illustrate the unit layout and potential furniture arrangement.